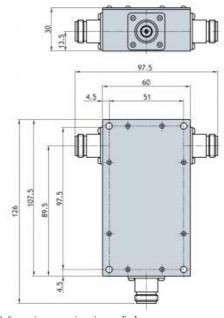

| Mechanical    |                                                                                                       |
|---------------|-------------------------------------------------------------------------------------------------------|
| Connection(s) | N(f) (other on request)                                                                               |
| Dimensions    | 126 (incl. conn.) x 97.5 (incl. conn.) x 30.3 mm / 4.96 (incl. conn.) x 3.84 (incl. conn.) x 1.19 in. |
| Weight        | Approx. 0.4 kg / 0.88 lb.                                                                             |

## MOUNTING DETAILS

All dimensions are given in mm [in.]