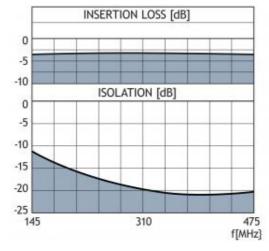

# TYPICAL RESPONSE CURVE

#### **SPECIFICATIONS**

| Electrical          |                                                                                                                                                                |
|---------------------|----------------------------------------------------------------------------------------------------------------------------------------------------------------|
| Model               | PRO-BBPHY 2/70-20-3 dB-N                                                                                                                                       |
| Frequency           | 146 - 470 MHz                                                                                                                                                  |
| Туре                | Cascaded Wilkinson-hybrid                                                                                                                                      |
| Max. Input Power    | 30 W when used as a power splitter -<br>15 W per channel when used as a hybrid<br>combiner.<br>Note: Extra cooling necessary when used<br>as a hybrid combiner |
| Insertion Loss      | < 4.5 dB                                                                                                                                                       |
| Impedance           | 50 Ω                                                                                                                                                           |
| Isolation Tx1 - Tx2 | > 11 dB, 146-470 MHz, typ. > 17 dB                                                                                                                             |
| Phase Tx1, Tx2      | 0°                                                                                                                                                             |
| VSWR                | < 1.5:1 all other ports terminated with 50 $\Omega$                                                                                                            |
| Load                | 30 W load built-in                                                                                                                                             |