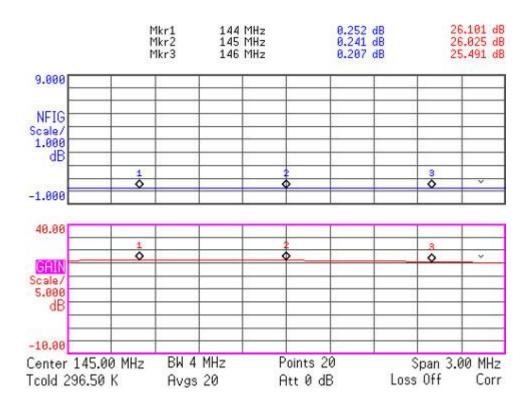

| Technical Data                 | LNA 600      | LNA 200      | LNA 70       |
|--------------------------------|--------------|--------------|--------------|
| Frequency Range [MHz]:         | 50 - 52      | 144 - 146    | 430 - 440    |
| Noise Figure @ 20°C (NF) [dB]: | 0,25 +/-0,05 | 0,25 +/-0,05 | 0,35 +/-0,05 |
| Amplification typ. (S21) [dB]: | 24,0 +/-1,0  | 24,0 +/-1,0  | 21,0 +/-1,0  |
|                                |              |              |              |
| Return Loss IN (S21) [dB]:     | 2,7          | 2,0          | 3,0          |
| Return Loss OUT (S22) [dB]:    | 20,0         | 20,0         | 10,0         |
| IIP3 IN [dBm]:                 | -1,0         | -2,0         | -2,0         |
| OIP3 OUT [dBm]:                | 23,0         | 22,0         | 23,0         |
| max. Input Level [dBm]:        | 10,0         | 10,0         | 10,0         |
|                                |              |              |              |
| Impedance [Ohm]:               | 50           | 50           | 50           |
| Connection Standard:           | N-B/S; SMA   | N-B/S; SMA   | N-B/S; SMA   |
| Operating Voltage [V]:         | 8 -14        | 8 -14        | 8 -14        |
| Power Consumption [mA]:        | 60           | 60           | 60           |
| Dimensions (LxBxH) [mm]:       | 74 x 56 x 30 | 74 x 56 x 30 | 74 x 56 x 30 |
| Weight [g]:                    | 140          | 140          | 140          |
|                                |              |              |              |