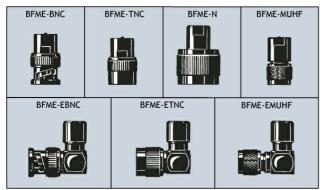

### **DESCRIPTION**

- > Highly flexible polyethylene covered StraightFlex steel wire (self-straightening).
- Full size, end-fed ½ λ antenna whip groundplane independent.
- 🄰 High gain and efficient decoupling from the portable equipment due to half-wave design.
- $\sum$  5 dB gain (typ.) compared to a  $1\!/\!_4$   $\lambda$  antenna whip on the same equipment.
- Highest quality materials in a slender and elegant design.
- Delivered factory tuned to customer specified frequency or cellular system.
- Provided with universal FME-connection system for optimum flexibility and easily exchangeable connectors.
- Designed for use with the following of Procom's line of black FME-connectors (to be ordered separately): BFME-BNC, BFME-TNC, BFME-N, BFME-MUHF, BFME-EBNC, BFME-ETNC and BFME-EMUHF.

## RECOMMENDED BFME-CONNECTORS

(To be ordered separately)