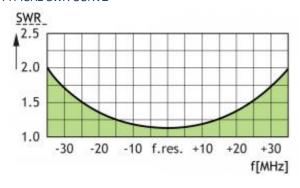

### TYPICAL SWR CURVE

### **SPECIFICATIONS**

| Electrical          | ectrical                                  |  |
|---------------------|-------------------------------------------|--|
| Model               | FSP 900/FME                               |  |
| Frequency           | 900 MHz band (820 - 960 MHz)              |  |
| Antenna Type        | End-fed ½λ antenna for portable equipment |  |
| Polarisation        | Vertical                                  |  |
| Impedance           | 50 Ω                                      |  |
| Gain                | 5 dB (compared to a ¼ λ portable antenna) |  |
| VSWR                | < 1.3:1 @ f. res.                         |  |
| Maximum Input Power | 25 W                                      |  |