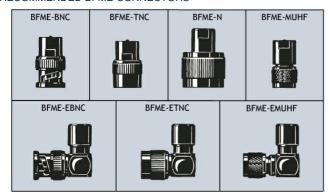

#### **DESCRIPTION**

- Flexible antenna made of steel wire covered with black silicone tubing.
- End-fed ½ λ whip groundplane independent.
- 🄰 High gain and efficient decoupling from the portable equipment due to half-wave design.
- $\triangleright$  5 dB gain compared to a 1/4  $\lambda$  antenna whip on the same equipment.
- Highest quality materials in a long-lasting and durable design.
- Delivered factory tuned to customer specified frequency or cellular system.
- Provided with universal FME-connection system for optimum flexibility and easily exchangeable connectors.
- Designed for use with the following of Procom's line of black FME-connectors (to be ordered separately): BFME-BNC, BFME-TNC, BFME-N, BFME-MUHF, BFME-EBNC, BFME-ETNC and BFME-EMUHF.

## RECOMMENDED BFME-CONNECTORS

(To be ordered separately)