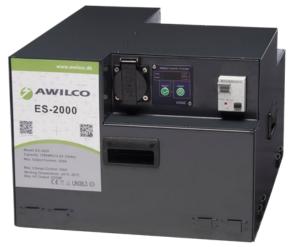

## **ES-2000 Energy System**

The high performance inverter will power up your 230V applications. The quality build in LiFePO4 battery will keep your system powered up for a long time.

## **Robust | Easy installation | Long lifetime**

- 2000W, 230V AC pure sine inverter
- 100Ah LiFePo4 battery
- 55A mains charger
- Multiple DC-connections
- Bluetooth battery monitor
- Built-in safety relay
- Connectors and brackets included
- UN38.3 transportation approval
- E-mark approval

## **Built of well-proven components | Minimal maintenance**

ES-2000 with acccessories included

Connectors on back side

Mounting brackets

Connectors on front

Online manual

| ES-2000 Specification                       |                |                                                         |                      |
|---------------------------------------------|----------------|---------------------------------------------------------|----------------------|
| Model No:                                   | ES-2000        | DC input current at 12V:                                | 100A                 |
| Battery type:                               | LiFePO4        | DC charge current at 230V:                              | <55A                 |
| Battery capacity:                           | 100Ah          | DC output current Max:                                  | 200A                 |
| Bluetooth:                                  | Yes            | DC output pulse discharge current (2s)                  | 500A                 |
| Digital display:                            | Yes            | Connection 230V AC front:                               | Schuko               |
| AC input voltage/frequency:                 | 230V/50Hz      | Connection 230V AC back side:                           | Wieland RST mini     |
| AC output power (battery connected):        | <2000W/8,6A    | Connection 12V DC:                                      | Anderson             |
| AC output (grid connected):                 | <3680W/16A     | Connection 5V:                                          | USB port             |
| USB output:                                 | 5V/750mA       | IP rating:                                              | IP 21                |
| DC input voltage:                           | 10,5-15,5V DC  | Dimensions (HxLxW) mm:                                  | 241x397x339          |
| AC output (battery connected):              | 2000W          | Weight:                                                 | 29,4 kg.             |
| AC output (battery connected) continuously: | 1700W          | DC output voltage:                                      | 13,2V DC (9,5-13,9V) |
| AC output (battery connected) Peak:         | 4000W          | Operation temperature (output power reduced below 0°C): | -20°C to +50°C       |
| AC output waveform                          | True Sine Wave | Operation mode self-consumption                         | 14,5W                |