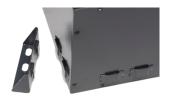

## **Built of well-proven components | Minimal maintenance**

ES-2000 with acccessories included

Connectors on back side

Mounting brackets

Connectors on front

Online manual

| ES-2000 Specification                       |                |                                                         |                      |
|---------------------------------------------|----------------|---------------------------------------------------------|----------------------|
| Model No:                                   | ES-2000        | DC input current at 12V:                                | 100A                 |
| Battery type:                               | LiFePO4        | DC charge current at 230V:                              | <55A                 |
| Battery capacity:                           | 100Ah          | DC output current Max:                                  | 200A                 |
| Bluetooth:                                  | Yes            | DC output pulse discharge current (2s)                  | 500A                 |
| Digital display:                            | Yes            | Connection 230V AC front:                               | Schuko               |
| AC input voltage/frequency:                 | 230V/50Hz      | Connection 230V AC back side:                           | Wieland RST mini     |
| AC output power (battery connected):        | <2000W/8,6A    | Connection 12V DC:                                      | Anderson             |
| AC output (grid connected):                 | <3680W/16A     | Connection 5V:                                          | USB port             |
| USB output:                                 | 5V/750mA       | IP rating:                                              | IP 21                |
| DC input voltage:                           | 10,5-15,5V DC  | Dimensions (HxLxW) mm:                                  | 241x397x339          |
| AC output (battery connected):              | 2000W          | Weight:                                                 | 29,4 kg.             |
| AC output (battery connected) continuously: | 1700W          | DC output voltage:                                      | 13,2V DC (9,5-13,9V) |
| AC output (battery connected) Peak:         | 4000W          | Operation temperature (output power reduced below 0°C): | -20°C to +50°C       |
| AC output waveform                          | True Sine Wave | Operation mode self-consumption                         | 14,5W                |