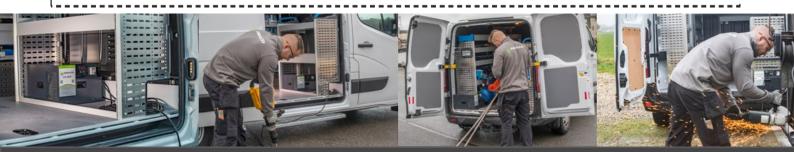

| IP 21                |
| DC input voltage:                           | 10,5-15,5V DC  | Dimensions (HxLxW) mm:                                  | 241x397x339          |
| AC output (battery connected):              | 2000W          | Weight:                                                 | 29,4 kg.             |
| AC output (battery connected) continuously: | 1700W          | DC output voltage:                                      | 13,2V DC (9,5-13,9V) |
| AC output (battery connected) Peak:         | 4000W          | Operation temperature (output power reduced below 0°C): | -20°C to +50°C       |
| AC output waveform                          | True Sine Wave | Operation mode self-consumption                         | 14,5W                |

**AWILCO Partner:**