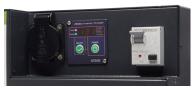

## **Built of well-proven components | Minimal maintenance**

ES-2000 with acccessories included

Connectors on back side

Mounting brackets

Connectors on front

Online manual

| ES-2000 Specification                       |                |                                                         |                      |
|---------------------------------------------|----------------|---------------------------------------------------------|----------------------|
| Model No:                                   | ES-2000        | DC input current at 12V:                                | 100A                 |
| Battery type:                               | LiFePO4        | DC charge current at 230V:                              | <55A                 |
| Battery capacity:                           | 100Ah          | DC output current Max:                                  | 200A                 |
| Bluetooth:                                  | Yes            | DC output pulse discharge current (2s)                  | 500A                 |
| Digital display:                            | Yes            | Connection 230V AC front:                               | Schuko               |
| AC input voltage/frequency:                 | 230V/50Hz      | Connection 230V AC back side:                           | Wieland RST mini     |
| AC output power (battery connected):        | <2000W/8,6A    | Connection 12V DC:                                      | Anderson             |
| AC output (grid connected):                 | <3680W/16A     | Connection 5V:                                          | USB port             |
| USB output:                                 | 5V/750mA       | IP rating:                                              | IP 21                |
| DC input voltage:                           | 10,5-15,5V DC  | Dimensions (HxLxW) mm:                                  | 241x397x339          |
| AC output (battery connected):              | 2000W          | Weight:                                                 | 29,4 kg.             |
| AC output (battery connected) continuously: | 1700W          | DC output voltage:                                      | 13,2V DC (9,5-13,9V) |
| AC output (battery connected) Peak:         | 4000W          | Operation temperature (output power reduced below 0°C): | -20°C to +50°C       |
| AC output waveform                          | True Sine Wave | Operation mode self-consumption                         | 14,5W                |