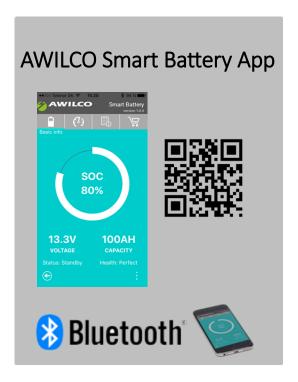

## **Robust | Easy installation | Long lifetime**

- 2000W, 230V AC pure sine inverter
- 100Ah LiFePo4 battery
- 55A mains charger
- Multiple DC-connections
- Bluetooth battery monitor
- Built-in safety relay
- Connectors and brackets included
- UN38.3 transportation approval
- E-mark approval