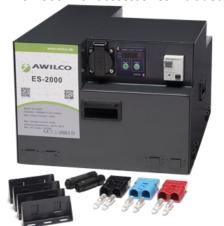

## **Built of well-proven components | Minimal maintenance**

ES-2000 with acccessories included

Connectors on back side

Mounting brackets

Connectors on front

Online manual

| ES-2000 Specification                       |                |                                                         |                      |
|---------------------------------------------|----------------|---------------------------------------------------------|----------------------|
| Model No:                                   | ES-2000        | DC input current at 12V:                                | 100A                 |
| Battery type:                               | LiFePO4        | DC charge current at 230V:                              | <55A                 |
| Battery capacity:                           | 100Ah          | DC output current Max:                                  | 200A                 |
| Bluetooth:                                  | Yes            | DC output pulse discharge current (2s)                  | 500A                 |
| Digital display:                            | Yes            | Connection 230V AC front:                               | Schuko               |
| AC input voltage/frequency:                 | 230V/50Hz      | Connection 230V AC back side:                           | Wieland RST mini     |
| AC output power (battery connected):        | <2000W/8,6A    | Connection 12V DC:                                      | Anderson             |
| AC output (grid connected):                 | <3680W/16A     | Connection 5V:                                          | USB port             |
| USB output:                                 | 5V/750mA       | IP rating:                                              | IP 21                |
| DC input voltage:                           | 10,5-15,5V DC  | Dimensions (HxLxW) mm:                                  | 241x397x339          |
| AC output (battery connected):              | 2000W          | Weight:                                                 | 29,4 kg.             |
| AC output (battery connected) continuously: | 1700W          | DC output voltage:                                      | 13,2V DC (9,5-13,9V) |
| AC output (battery connected) Peak:         | 4000W          | Operation temperature (output power reduced below 0°C): | -20°C to +50°C       |
| AC output waveform                          | True Sine Wave | Operation mode self-consumption                         | 14,5W                |