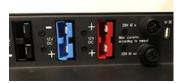

## **Built of well-proven components | Minimal maintenance**

ES-2000 with acccessories included

Connectors on back side

Mounting brackets

Connectors on front

Online manual

| ES-2000 Specification                       |                |                                                         |                      |
|---------------------------------------------|----------------|---------------------------------------------------------|----------------------|
| Model No:                                   | ES-2000        | DC input current at 12V:                                | 100A                 |
| Battery type:                               | LiFePO4        | DC charge current at 230V:                              | <55A                 |
| Battery capacity:                           | 100Ah          | DC output current Max:                                  | 200A                 |
| Bluetooth:                                  | Yes            | DC output pulse discharge current (2s)                  | 500A                 |
| Digital display:                            | Yes            | Connection 230V AC front:                               | Schuko               |
| AC input voltage/frequency:                 | 230V/50Hz      | Connection 230V AC back side:                           | Wieland RST mini     |
| AC output power (battery connected):        | <2000W/8,6A    | Connection 12V DC:                                      | Anderson             |
| AC output (grid connected):                 | <3680W/16A     | Connection 5V:                                          | USB port             |
| USB output:                                 | 5V/750mA       | IP rating:                                              | IP 21                |
| DC input voltage:                           | 10,5-15,5V DC  | Dimensions (HxLxW) mm:                                  | 241x397x339          |
| AC output (battery connected):              | 2000W          | Weight:                                                 | 29,4 kg.             |
| AC output (battery connected) continuously: | 1700W          | DC output voltage:                                      | 13,2V DC (9,5-13,9V) |
| AC output (battery connected) Peak:         | 4000W          | Operation temperature (output power reduced below 0°C): | -20°C to +50°C       |
| AC output waveform                          | True Sine Wave | Operation mode self-consumption                         | 14,5W                |