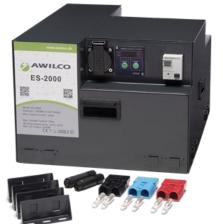

## **Built of well-proven components | Minimal maintenance**

ES-2000 with acccessories included

Connectors on back side

Mounting brackets

Connectors on front

Online manual

| ES-2000 UK Specification                    |                |                                                         |                      |
|---------------------------------------------|----------------|---------------------------------------------------------|----------------------|
| Model No:                                   | ES-2000        | DC input current at 12V:                                | 100A                 |
| Battery type:                               | LiFePO4        | DC charge current at 230V:                              | <55A                 |
| Battery capacity:                           | 100Ah          | DC output current Max:                                  | 200A                 |
| Bluetooth:                                  | Yes            | DC output pulse discharge current (2s)                  | 500A                 |
| Digital display:                            | Yes            | Connection 230V AC front:                               | UK                   |
| AC input voltage/frequency:                 | 230V/50Hz      | Connection 230V AC back side:                           | Wieland RST mini     |
| AC output power (battery connected):        | <2000W/8,6A    | Connection 12V DC:                                      | Anderson             |
| AC output (grid connected):                 | <3680W/16A     | Connection 5V:                                          | USB port             |
| USB output:                                 | 5V/750mA       | IP rating:                                              | IP 21                |
| DC input voltage:                           | 10,5-15,5V DC  | Dimensions (HxLxW) mm:                                  | 241x397x339          |
| AC output (battery connected):              | 2000W          | Weight:                                                 | 29,4 kg.             |
| AC output (battery connected) continuously: | 1700W          | DC output voltage:                                      | 13,2V DC (9,5-13,9V) |
| AC output (battery connected) Peak:         | 4000W          | Operation temperature (output power reduced below 0°C): | -20°C to +50°C       |
| AC output waveform                          | True Sine Wave | Operation mode self-consumption                         | 14,5W                |