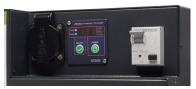

## **Robust | Easy installation | Long lifetime**

- 2000W, 230V AC pure sine inverter
- 100Ah LiFePo4 battery
- 55A mains charger
- Multiple DC-connections
- Bluetooth battery monitor
- Built-in safety relay
- Connectors and brackets included
- UN38.3 transportation approval
- E-mark approval

## **Built of well-proven components | Minimal maintenance**

ES-2000 with acccessories included

Connectors on back side

Mounting brackets

Connectors on front

Online manual

| ES-2000 UK Specification                    |                |                                                         |                      |
|---------------------------------------------|----------------|---------------------------------------------------------|----------------------|
| Model No:                                   | ES-2000        | DC input current at 12V:                                | 100A                 |
| Battery type:                               | LiFePO4        | DC charge current at 230V:                              | <55A                 |
| Battery capacity:                           | 100Ah          | DC output current Max:                                  | 200A                 |
| Bluetooth:                                  | Yes            | DC output pulse discharge current (2s)                  | 500A                 |
| Digital display:                            | Yes            | Connection 230V AC front:                               | UK                   |
| AC input voltage/frequency:                 | 230V/50Hz      | Connection 230V AC back side:                           | Wieland RST mini     |
| AC output power (battery connected):        | <2000W/8,6A    | Connection 12V DC:                                      | Anderson             |
| AC output (grid connected):                 | <3680W/16A     | Connection 5V:                                          | USB port             |
| USB output:                                 | 5V/750mA       | IP rating:                                              | IP 21                |
| DC input voltage:                           | 10,5-15,5V DC  | Dimensions (HxLxW) mm:                                  | 241x397x339          |
| AC output (battery connected):              | 2000W          | Weight:                                                 | 29,4 kg.             |
| AC output (battery connected) continuously: | 1700W          | DC output voltage:                                      | 13,2V DC (9,5-13,9V) |
| AC output (battery connected) Peak:         | 4000W          | Operation temperature (output power reduced below 0°C): | -20°C to +50°C       |
| AC output waveform                          | True Sine Wave | Operation mode self-consumption                         | 14,5W                |