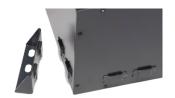

## **Built of well-proven components | Minimal maintenance**

ES-2000 with acccessories included

Connectors on back side

Mounting brackets

Connectors on front

Online manual

| ES-2000 UK Specification                    |                |                                                         |                      |
|---------------------------------------------|----------------|---------------------------------------------------------|----------------------|
| Model No:                                   | ES-2000        | DC input current at 12V:                                | 100A                 |
| Battery type:                               | LiFePO4        | DC charge current at 230V:                              | <55A                 |
| Battery capacity:                           | 100Ah          | DC output current Max:                                  | 200A                 |
| Bluetooth:                                  | Yes            | DC output pulse discharge current (2s)                  | 500A                 |
| Digital display:                            | Yes            | Connection 230V AC front:                               | UK                   |
| AC input voltage/frequency:                 | 230V/50Hz      | Connection 230V AC back side:                           | Wieland RST mini     |
| AC output power (battery connected):        | <2000W/8,6A    | Connection 12V DC:                                      | Anderson             |
| AC output (grid connected):                 | <3680W/16A     | Connection 5V:                                          | USB port             |
| USB output:                                 | 5V/750mA       | IP rating:                                              | IP 21                |
| DC input voltage:                           | 10,5-15,5V DC  | Dimensions (HxLxW) mm:                                  | 241x397x339          |
| AC output (battery connected):              | 2000W          | Weight:                                                 | 29,4 kg.             |
| AC output (battery connected) continuously: | 1700W          | DC output voltage:                                      | 13,2V DC (9,5-13,9V) |
| AC output (battery connected) Peak:         | 4000W          | Operation temperature (output power reduced below 0°C): | -20°C to +50°C       |
| AC output waveform                          | True Sine Wave | Operation mode self-consumption                         | 14,5W                |