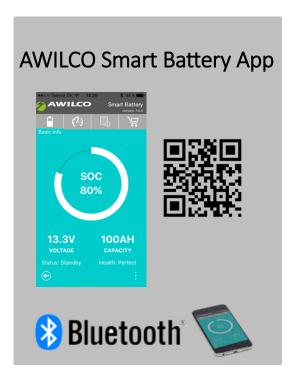

## **Robust | Easy installation | Long lifetime**

- 2000W, 230V AC pure sine inverter
- 100Ah LiFePo4 battery
- 55A mains charger
- Multiple DC-connections
- Bluetooth battery monitor
- Built-in safety relay
- Connectors and brackets included
- UN38.3 transportation approval
- E-mark approval