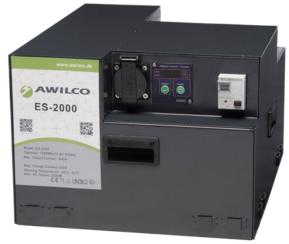

## **ES-2000UK Energy System**

The high performance inverter will power up your 230V applications. The quality build in LiFePO4 battery will keep your system powered up for a long time.

## **Robust | Easy installation | Long lifetime**

- 2000W, 230V AC pure sine inverter
- 100Ah LiFePo4 battery
- 55A mains charger
- Multiple DC-connections
- Bluetooth battery monitor
- Built-in safety relay
- Connectors and brackets included
- UN38.3 transportation approval
- E-mark approval

## **Built of well-proven components | Minimal maintenance**

ES-2000 with acccessories included

Connectors on back side

Mounting brackets

Connectors on front

Online manual

| ES-2000 UK Specification                    |                |                                                         |                      |
|---------------------------------------------|----------------|---------------------------------------------------------|----------------------|
| Model No:                                   | ES-2000        | DC input current at 12V:                                | 100A                 |
| Battery type:                               | LiFePO4        | DC charge current at 230V:                              | <55A                 |
| Battery capacity:                           | 100Ah          | DC output current Max:                                  | 200A                 |
| Bluetooth:                                  | Yes            | DC output pulse discharge current (2s)                  | 500A                 |
| Digital display:                            | Yes            | Connection 230V AC front:                               | UK                   |
| AC input voltage/frequency:                 | 230V/50Hz      | Connection 230V AC back side:                           | Wieland RST mini     |
| AC output power (battery connected):        | <2000W/8,6A    | Connection 12V DC:                                      | Anderson             |
| AC output (grid connected):                 | <3680W/16A     | Connection 5V:                                          | USB port             |
| USB output:                                 | 5V/750mA       | IP rating:                                              | IP 21                |
| DC input voltage:                           | 10,5-15,5V DC  | Dimensions (HxLxW) mm:                                  | 241x397x339          |
| AC output (battery connected):              | 2000W          | Weight:                                                 | 29,4 kg.             |
| AC output (battery connected) continuously: | 1700W          | DC output voltage:                                      | 13,2V DC (9,5-13,9V) |
| AC output (battery connected) Peak:         | 4000W          | Operation temperature (output power reduced below 0°C): | -20°C to +50°C       |
| AC output waveform                          | True Sine Wave | Operation mode self-consumption                         | 14,5W                |