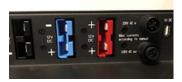

## **Built of well-proven components | Minimal maintenance**

ES-2000 with acccessories included

Connectors on back side

Mounting brackets

Connectors on front

Online manual

| ES-2000 UK Specification                    |                |                                                         |                      |
|---------------------------------------------|----------------|---------------------------------------------------------|----------------------|
| Model No:                                   | ES-2000        | DC input current at 12V:                                | 100A                 |
| Battery type:                               | LiFePO4        | DC charge current at 230V:                              | <55A                 |
| Battery capacity:                           | 100Ah          | DC output current Max:                                  | 200A                 |
| Bluetooth:                                  | Yes            | DC output pulse discharge current (2s)                  | 500A                 |
| Digital display:                            | Yes            | Connection 230V AC front:                               | UK                   |
| AC input voltage/frequency:                 | 230V/50Hz      | Connection 230V AC back side:                           | Wieland RST mini     |
| AC output power (battery connected):        | <2000W/8,6A    | Connection 12V DC:                                      | Anderson             |
| AC output (grid connected):                 | <3680W/16A     | Connection 5V:                                          | USB port             |
| USB output:                                 | 5V/750mA       | IP rating:                                              | IP 21                |
| DC input voltage:                           | 10,5-15,5V DC  | Dimensions (HxLxW) mm:                                  | 241x397x339          |
| AC output (battery connected):              | 2000W          | Weight:                                                 | 29,4 kg.             |
| AC output (battery connected) continuously: | 1700W          | DC output voltage:                                      | 13,2V DC (9,5-13,9V) |
| AC output (battery connected) Peak:         | 4000W          | Operation temperature (output power reduced below 0°C): | -20°C to +50°C       |
| AC output waveform                          | True Sine Wave | Operation mode self-consumption                         | 14,5W                |