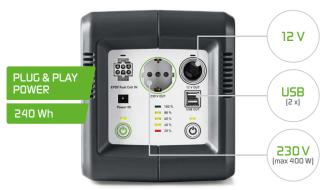

#### Mobile Power

Strictly speaking, the EFOY GO! is a battery. But what a battery! With an integrated inverter and four power connectors, you also have convenient power - plug and play - away from the grid. Whether for a smartphone, a camera or a cool box, the compact, lightweight EFOY GO! uses state of the art lithium technology to deliver ultimate power with the smallest of dimensions. Ideal for your outdoor adventure!