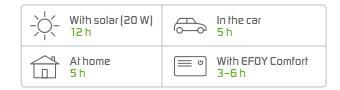

# Charging the EFOY GO! couldn't be simpler

Charging the EFOY GO! is child's play too. At home you can simply plug the EFOY GO! into a socket, away from home you can use a solar panel, and in the car you can use a 12V socket. Are you a frequent traveller or a heavy user of electricity? Then simply charge the EFOY GO! with the EFOY COMFORT fuel cell.