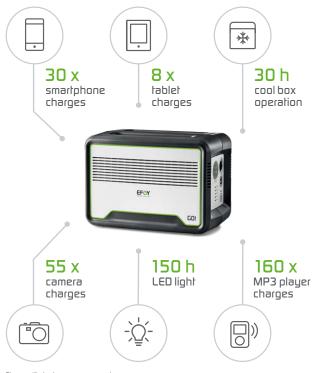

# Using devices on the go couldn't be simpler

With the compact EFOY GO! you can easily use your electronic devices - plug & play - when you're on the road You can even use several devices at the same time. For example:

The specified values are average values