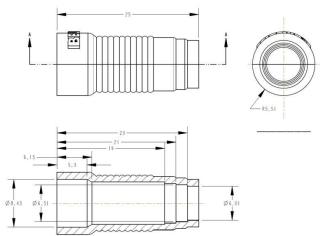

### **Specifications**

Figure 1 - SLS-59/6 with dimensions

rigure 2 SES RGB With dimensions

| TDS     | Cable Boots HD BNC |
|---------|--------------------|
| Version | 2                  |
| Date    | April 2013         |
| Page    | 2 of 2             |