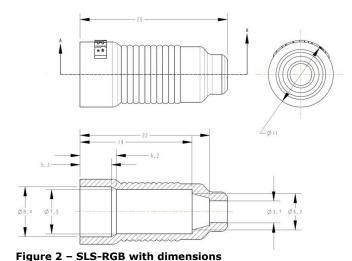

### **Specifications**

Figure 1 - SLS-59/6 with dimensions

rigure 2 SES RGB With dimensions

| TDS     | Cable Boots HD BNC |
|---------|--------------------|
| Version | 2                  |
| Date    | April 2013         |
| Page    | 2 of 2             |