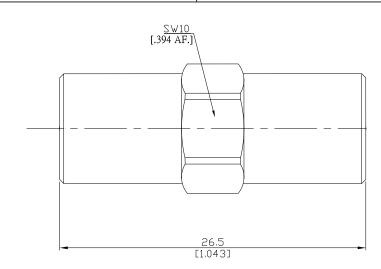

## AD-E1E15A/H3-H3

All dimensions are in mm [inch] Tolerances according to DIN ISO 2768-mH

| Interface                                                        |                                         |                                            |
|------------------------------------------------------------------|-----------------------------------------|--------------------------------------------|
| According to                                                     | N/A                                     |                                            |
| Electrical Data                                                  | 1                                       |                                            |
| Impedance                                                        | 50 Ω                                    |                                            |
| Frequency                                                        | DC to 2.5GHz                            |                                            |
| Mechanical Data                                                  |                                         |                                            |
| Coupling mechanisms                                              | Screw-lock                              |                                            |
| Weight                                                           | N/A                                     |                                            |
| Environmental Data                                               |                                         |                                            |
| Temperature range                                                | -65°C to +165°C                         |                                            |
| RoHS                                                             | compliant                               |                                            |
| Material And Plating                                             |                                         |                                            |
| Piece Parts (FME)                                                | Material                                | Plating                                    |
| Centre contact                                                   | Phosphor Bronze                         | Gold plating(Nickel underplated)           |
| Body                                                             | Brass                                   | Nickel                                     |
| Insulator                                                        | PTFE                                    |                                            |
|                                                                  | NA 1 1                                  |                                            |
| Piece Parts (FME)                                                | Material                                | Plating                                    |
| Centre contact<br>Body                                           | Phosphor Bronze<br>Brass                | Gold plating(Nickel underplated)<br>Nickel |
| Insulator                                                        | PTFE                                    | INICKEI                                    |
|                                                                  |                                         |                                            |
| Packing                                                          |                                         |                                            |
|                                                                  | Single or 100                           |                                            |
|                                                                  | Ŭ                                       |                                            |
|                                                                  |                                         |                                            |
|                                                                  |                                         |                                            |
|                                                                  |                                         |                                            |
|                                                                  |                                         |                                            |
|                                                                  |                                         |                                            |
| The facts and figures herein are carefully compiled to th        | e best of our Rosnol RF/Microwave T     | Prese                                      |
| knowledge, but they are intended for general informational p     | urposes only www.rosnol.com ; info@     |                                            |
| In the effort to improve our products, we reserve the right to r | nake changes Date: Phone:+886-3-463-509 | 5 1/1                                      |
| judged to be necessary.                                          | 19/11/10 Fax:+886-3-463-595             | 2 '                                        |