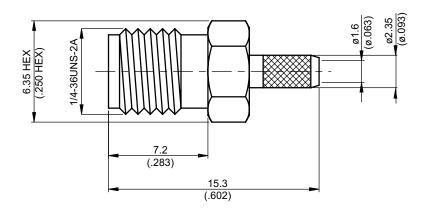

## CABLE ASSEMBLY INSTRUCTION SMA8100-0316 JYE BAO CO., LTD. В Α С 0 FERRULE **CONTACT PIN BODY** ASSEMBLY INSTRUCTION **DIAGRAM** Step 1: STRIP AS SHOWN. 2.5 [.098] В Step 2: SLIDE FERRULE "A" OVER CABLE. Step 3: PUT PIN "B" ON CENTER CONDUCTOR AND SOLDER IN "Y". С Step 4: LOOSEN BRAIDING AND SLIDE CONNECTOR "C" IN PLACE. Step 5: SLIDE FERRULE "A" TOWARDS THE CONNECTOR "C" AND CRIMP.