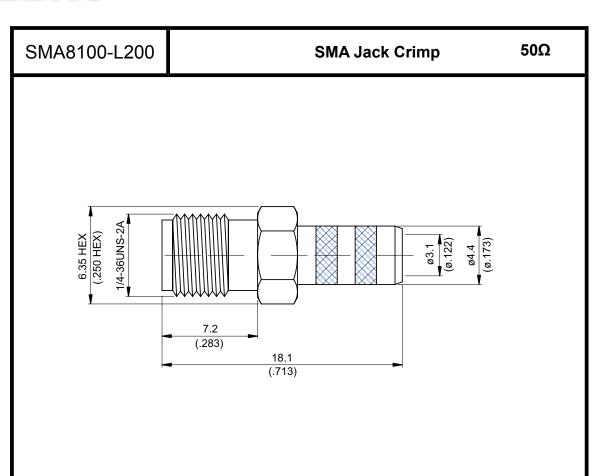

## CABLE ASSEMBLY INSTRUCTION JYE BAO CO., LTD. SMA8100-L200 **TAIPEI TAIWAN R.O.C** В С Α BODY CONTACT PIN **FERRULE** DIAGRAM ASSEMBLY INSTRUCTION 12.6 [.496] Step 1: STRIP AS SHOWN. 4.7 [.185] 2.8 [.110] С ΥВ Step 2: SLIDE FERRULE " C " OVER CABLE. Step 3: PUT PIN " B " ON CENTER CONDUCTOR AND SOLDER IN " Y ". С Step 4: LOOSEN BRAIDING AND SLIDE CONNECTOR " A " IN PLACE. С Step 5: SLIDE FERRULE " C " TOWARDS THE CONNECTOR " A " AND CRIMP.