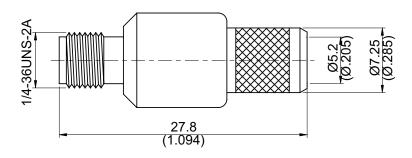

## CABLE ASSEMBLY INSTRUCTION JYE BAO CO., LTD. SMA8100-L300 **TAIPEI TAIWAN R.O.C** Α В С **BODY CONTACT PIN FERRULE** ASSEMBLY INSTRUCTION **DIAGRAM** Step 1: STRIP AS SHOWN. 5.4 [.213] Step 2: SLIDE FERRULE " C " OVER CABLE. Step 3: PUT PIN " B " ON CENTER CONDUCTOR AND SOLDER IN " Y ". С **▽** = Step 4: LOOSEN BRAIDING AND SLIDE CONNECTOR "A" IN PLACE. Step 5: SLIDE FERRULE " C " TOWARDS THE CONNECTOR " A " AND CRIMP.