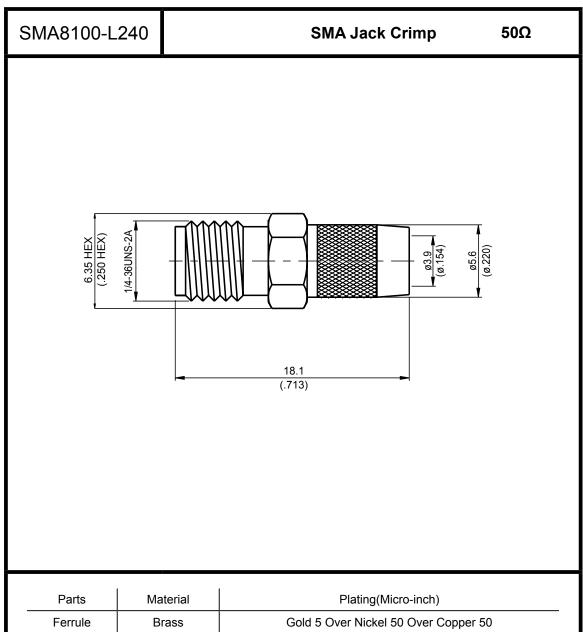

| Parts       | Material         | Plating(Micro-inch)                   |
|-------------|------------------|---------------------------------------|
| Ferrule     | Brass            | Gold 5 Over Nickel 50 Over Copper 50  |
| Contact Pin | Beryllium Copper | Gold 20 Over Nickel 50 Over Copper 50 |
| Insulator   | Teflon           |                                       |
| Body        | Brass            | Gold 5 Over Nickel 50 Over Copper 50  |

Weight: 3.58 g

Suitable Cables: LMR240, JBY240

This part number complies with RoHS.

Notice: JYEBAO reserves the right to make modifications deemed appropriate.