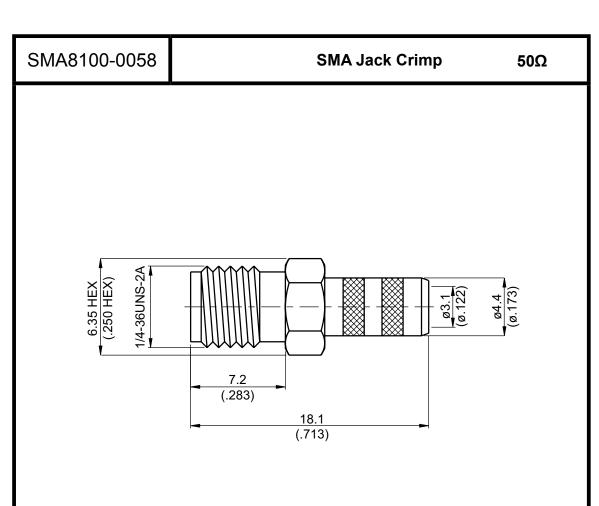

|             | 1                |                                       |
|-------------|------------------|---------------------------------------|
| Parts       | Material         | Plating (Micro-inch)                  |
| Ferrule     | Brass            | Gold 5 Over Nickel 50 Over Copper 50  |
| Contact Pin | Beryllium Copper | Gold 20 Over Nickel 50 Over Copper 50 |
| Insulator   | Teflon           |                                       |
| Body        | Brass            | Gold 5 Over Nickel 50 Over Copper 50  |

Weight: 2.74 g

Suitable Cables: RG58, JBY195

This part number complies with RoHS.

Notice: JYEBAO reserves the right to make modifications deemed appropriate.